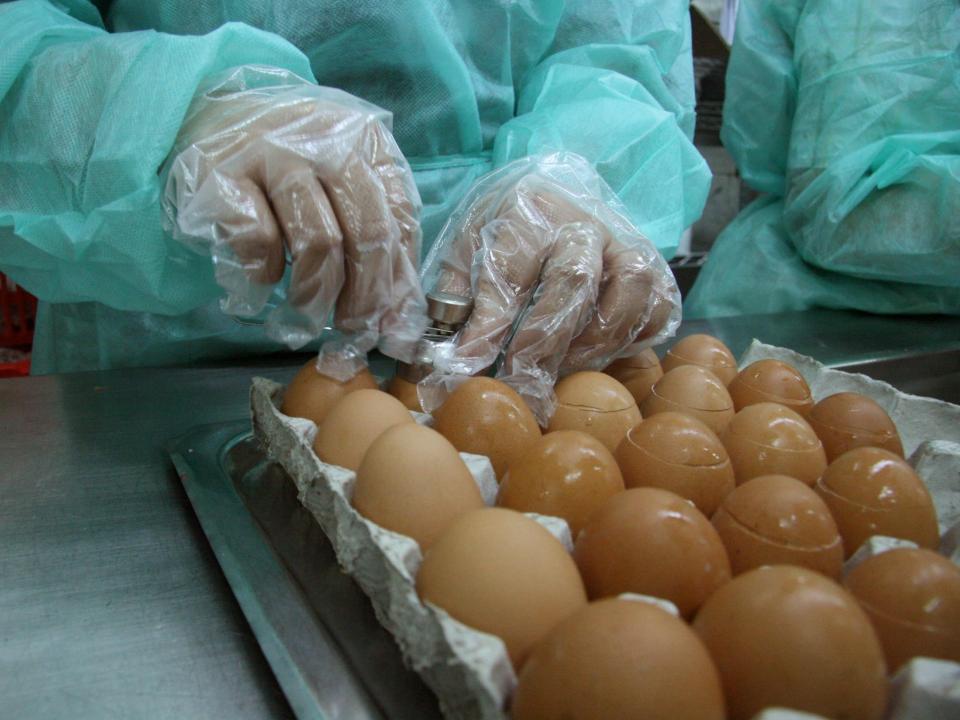

P.P. Capsule 是一款利用打碎塑膠 樽蓋作填充物的新款家具。 每一個 P.P. Capsule採用了多達 4000個經回收的塑膠樽蓋配合環 保布料,及本地車衣手藝,讓毫不起 眼的塑膠樽蓋轉變成一款特色家具, 為廢棄膠蓋賦予一個全新的價值。

物料及傳統文化 Material & Culture

|                   | 送上最後的祝福 |           |
|-------------------|---------|-----------|
|                   |         |           |
|                   |         |           |
|                   |         | AL PERSON |
|                   |         |           |
| Marie At.         |         |           |
| F 10 10 4 1 1     |         |           |
| 4 (1) (1) (1) (1) |         |           |
|                   |         |           |
|                   |         |           |
|                   |         |           |
|                   |         |           |
|                   |         |           |
|                   |         |           |
|                   |         |           |
|                   |         |           |
|                   |         |           |
|                   |         |           |