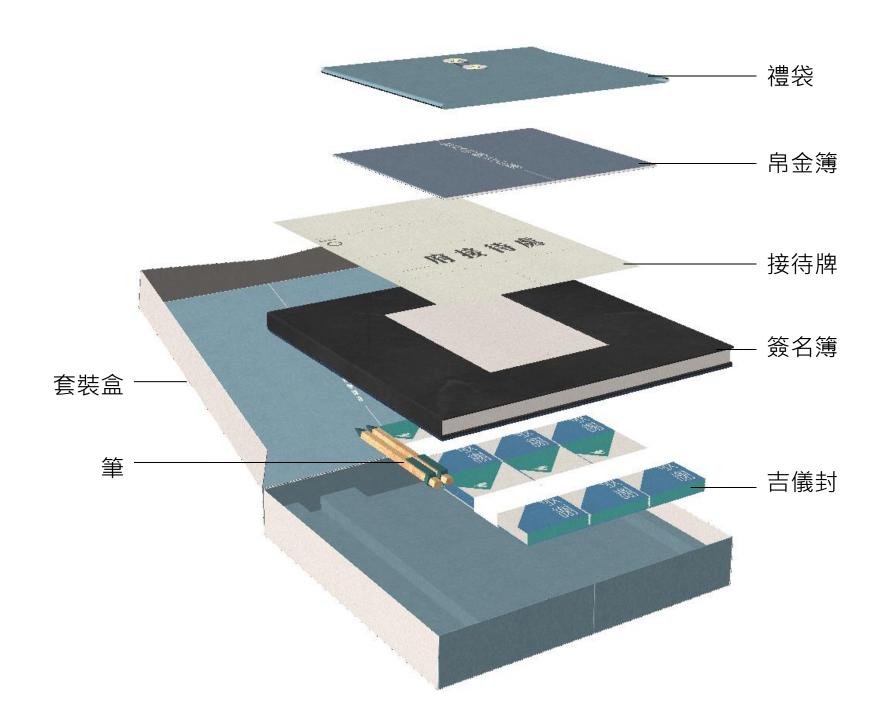

n. http://www.hk.megaman.cc/



# CAPSULE COLLECTION





PP 100% 回收 聚丙烯 水瓶蓋

垃圾回收公司回收水樽和酒 樽時聚丙烯水樽蓋普遍會被 要求拆除和丟棄.相比塑料 水樽瓶身較難被重用。



#### 利百十工場 NEIGHBOR Workshop

「利百+工場NEIGHBOR Plus Workshop」是「天佑國際發展有限公司」社會企業轄下的一個生活製品加工場。主要扶助過去一班擁有式微製造業技能的基層婦女,在車縫、勾織、布藝手作、皮革等製作上發展其所能。藉此為她們帶來多一點經濟收入,並爲社區發展作出貢獻。

我們與不同品牌合作生產加工,成品包括手袋、服裝、日常用品等。我們會與香港的設計師合作,提供生產製作、市場策略、銷售策略等商業諮詢及協作,與有志自己創立品牌的朋友同行並實踐夢想。

http://www.nplusws.com/



仁愛堂作為一個社福機構,透過環境及自然保育基金的公開甄選程序,被揀選管理和營運環保園塑膠資源再生中心。中心旨在為廢物源頭分類計劃所回收的廢塑膠提供合乎環保原則的出路,把廢塑膠回收並轉化為可銷售的高增值再生物料,減輕堆填區的負荷。中心會將收集到的廢膠分揀,清洗,加工處理成塑料膠片或膠粒,然後透過公開招標售回現存市場業界,用以製造有用的產品。

http://www.yot.org.hk/



P.P. Capsule 是一款利用打碎塑膠 樽蓋作填充物的新款家具。 每一個 P.P. Capsule採用了多達 4000個經回收的塑膠樽蓋配合環 保布料,及本地車衣手藝,讓毫不起 眼的塑膠樽蓋轉變成一款特色家具, 為廢棄膠蓋賦予一個全新的價值。

































物料及傳統文化 Material & Culture







































|                   | 送上最後的祝福 |           |
|-------------------|---------|-----------|
|                   |         |           |
|                   |         |           |
|                   |         | AL PERSON |
|                   |         |           |
| Marie At.         |         |           |
| F 10 10 4 1 1     |         |           |
| 4 (1) (1) (1) (1) |         |           |
|                   |         |           |
|                   |         |           |
|                   |         |           |
|                   |         |           |
|                   |         |           |
|                   |         |           |
|                   |         |           |
|                   |         |           |
|