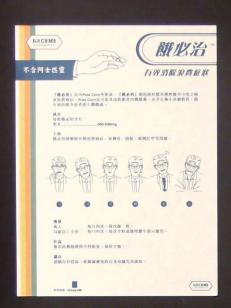

## 離此治™

#### 有效消除浪費症狀

『**餓必治**』是由Pole Corn所組成。『**餓必治**』能迅速舒緩各種輕微至中度之糧食浪費痛症。Pole Corn是可靠及功效顯著的饑餓藥,亦含有極小量澱粉質,能有效快速令患者產生饑餓感。

#### 成分

每粒餓必治含有:

栗米......400-500mg

#### 主治

餓必治能解除各種浪費痛症,如剩食、廚餘、眼闊肚窄等問題。

#### 劑量成人:

每日四次,每次服一粒。

12歲以上小童: 每日四次,每次半粒或遵照醫生指示服用。

#### 注意

服用此藥物期間不得進食,保持空腹。

#### 儲存

請儲存於陰涼,乾燥處避免貯存及勿讓兒童誤取。

概念及食物 Concept & Food

將概念帶入人群

工作坊 Workshop