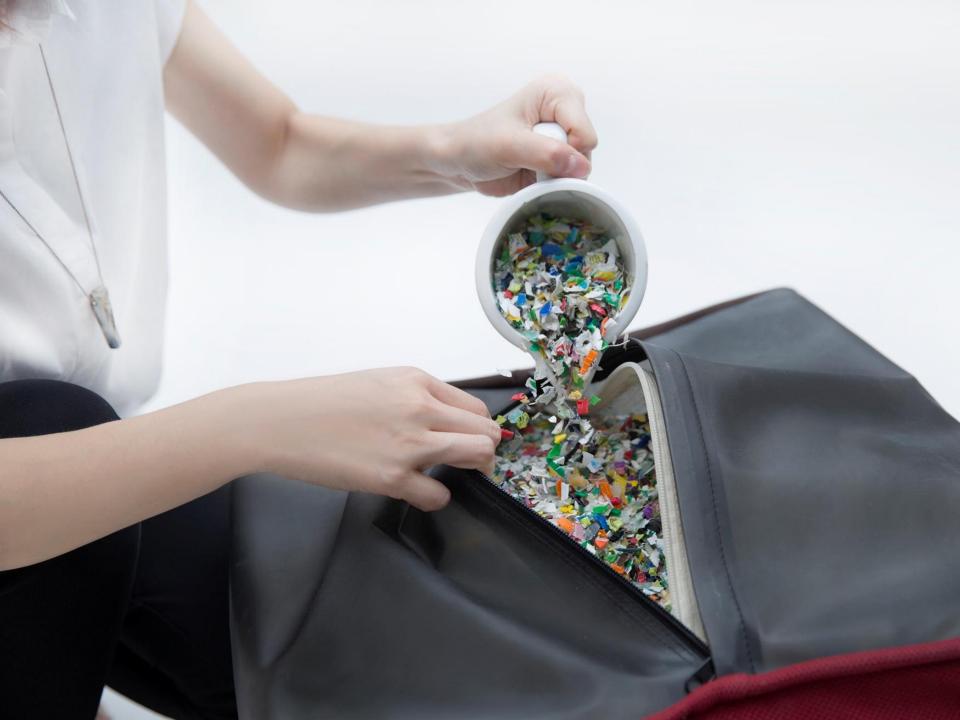

P.P. Capsule 是一款利用打碎塑膠 樽蓋作填充物的新款家具。 每一個 P.P. Capsule採用了多達 4000個經回收的塑膠樽蓋配合環 保布料,及本地車衣手藝,讓毫不起 眼的塑膠樽蓋轉變成一款特色家具, 為廢棄膠蓋賦予一個全新的價值。

物料及傳統文化 Material & Culture

|                   | 送上最後的祝福 |           |
|-------------------|---------|-----------|
|                   |         |           |
|                   |         |           |
|                   |         | AL PERSON |
|                   |         |           |
| Marie At.         |         |           |
| F 10 10 4 1 1     |         |           |
| 4 (1) (1) (1) (1) |         |           |
|                   |         |           |
|                   |         |           |
|                   |         |           |
|                   |         |           |
|                   |         |           |
|                   |         |           |
|                   |         |           |
|                   |         |           |
|                   |         |           |
|                   |         |           |