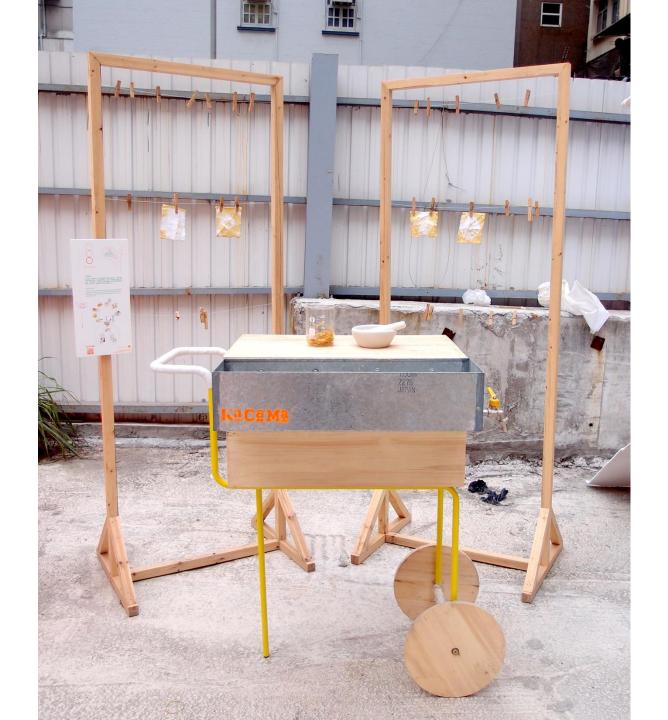

|
|                   |         |           |
|                   |         |           |





# THE PAST IS CONTINUING

# 時間近人









概念及思維 Concept & Thought POPULATION 八分一人



























不含阿士匹靈



## 離此治™

#### 有效消除浪費症狀

『**餓必治**』是由Pole Corn所組成。『**餓必治**』能迅速舒緩各種輕微至中度之糧食浪費痛症。Pole Corn是可靠及功效顯著的饑餓藥,亦含有極小量澱粉質,能有效快速令患者產生饑餓感。

#### 成分

每粒餓必治含有:

栗米......400-500mg

#### 主治

餓必治能解除各種浪費痛症,如剩食、廚餘、眼闊肚窄等問題。



#### 劑量成人:

每日四次,每次服一粒。

12歲以上小童: 每日四次,每次半粒或遵照醫生指示服用。

#### 注意

服用此藥物期間不得進食,保持空腹。

#### 儲存

請儲存於陰涼,乾燥處避免貯存及勿讓兒童誤取。

















概念及食物 Concept & Food









將概念帶入人群

工作坊 Workshop



### Kacama zo-EE Select



TIE DYE LEGGING/ SOCKS

13/12/2014 (Sat) 2:30pm-4:30pm

\$340 for 1 pair of socks/legging Hong Kong Art Centre 2/F

make a reservation at zoe@zoeebyzoe.com