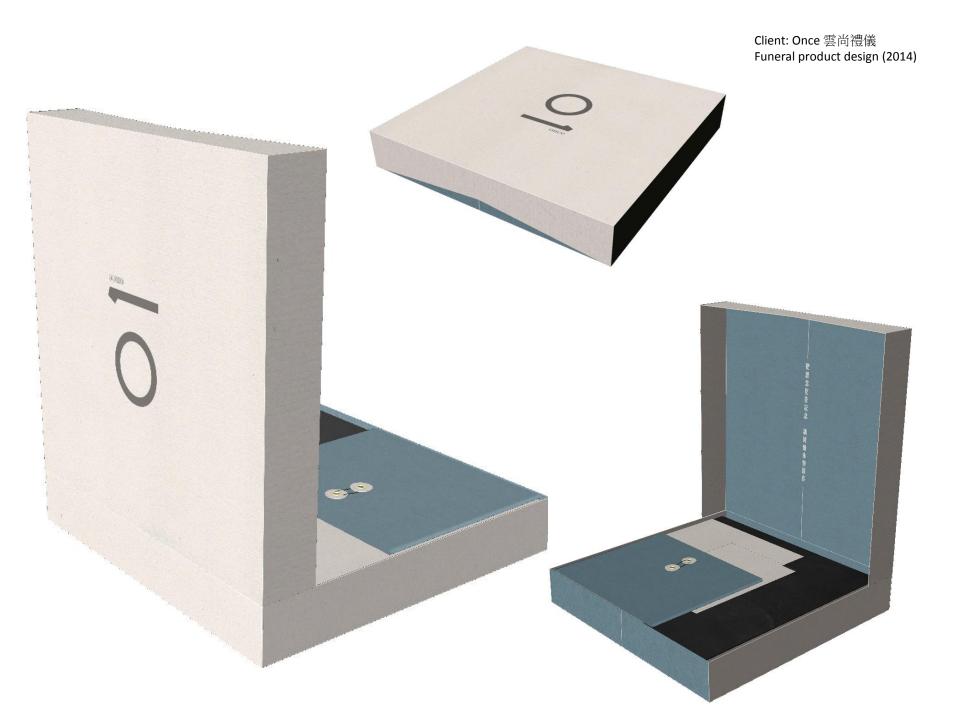

man. http://www.hk.megaman.cc/



# CAPSULE COLLECTION





PP 100% 回收 聚丙烯 水瓶蓋

垃圾回收公司回收水樽和酒 樽時聚丙烯水樽蓋普遍會被 要求拆除和丟棄.相比塑料 水樽瓶身較難被重用。



#### 利百十工場 NEIGHBOR Workshop

「利百+工場NEIGHBOR Plus Workshop」是「天佑國際發展有限公司」社會企業轄下的一個生活製品加工場。主要扶助過去一班擁有式微製造業技能的基層婦女,在車縫、勾織、布藝手作、皮革等製作上發展其所能。藉此為她們帶來多一點經濟收入,並爲社區發展作出貢獻。

我們與不同品牌合作生產加工,成品包括手袋、服裝、日常用品等。我們會與香港的設計師合作,提供生產製作、市場策略、銷售策略等商業諮詢及協作,與有志自己創立品牌的朋友同行並實踐夢想。

http://www.nplusws.com/



仁愛堂作為一個社福機構,透過環境及自然保育基金的公開甄選程序,被揀選管理和營運環保園塑膠資源再生中心。中心旨在為廢物源頭分類計劃所回收的廢塑膠提供合乎環保原則的出路,把廢塑膠回收並轉化為可銷售的高增值再生物料,減輕堆填區的負荷。中心會將收集到的廢膠分揀,清洗,加工處理成塑料膠片或膠粒,然後透過公開招標售回現存市場業界,用以製造有用的產品。

http://www.yot.org.hk/



P.P. Capsule 是一款利用打碎塑膠 樽蓋作填充物的新款家具。 每一個 P.P. Capsule採用了多達 4000個經回收的塑膠樽蓋配合環 保布料,及本地車衣手藝,讓毫不起 眼的塑膠樽蓋轉變成一款特色家具, 為廢棄膠蓋賦予一個全新的價值。

































物料及傳統文化 Material & Culture







































|                   | 送上最後的祝福 |           |
|-------------------|---------|-----------|
|                   |         |           |
|                   |         |           |
|                   |         | AL PERSON |
|                   |         |           |
| Marie At.         |         |           |
| F 10 10 4 1 1     |         |           |
| 4 (1) (1) (1) (1) |         |           |
|                   |         |           |
|                   |         |           |
|                   |         |           |
|                   |         |           |
|                   |         |           |
|                   |         |           |
|                   |         |           |
|                   |         |           |
|