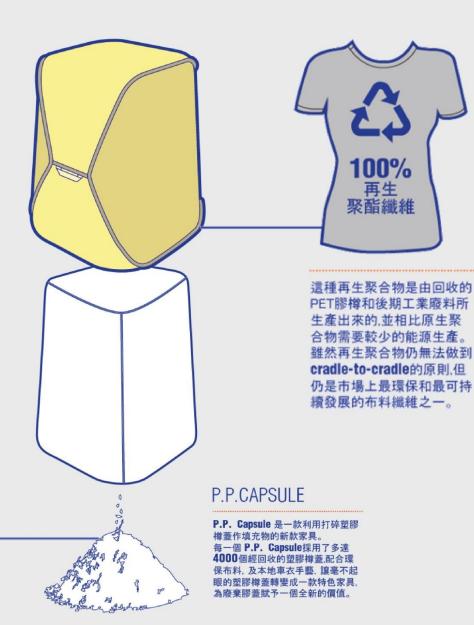

# CAPSULE COLLECTION

PP 100% 回收 聚丙烯 水瓶蓋

垃圾回收公司回收水樽和酒 樽時聚丙烯水樽蓋普遍會被 要求拆除和丟棄.相比塑料 水樽瓶身較難被重用。

P.P. Capsule 是一款利用打碎塑膠 樽蓋作填充物的新款家具。 每一個 P.P. Capsule採用了多達 4000個經回收的塑膠樽蓋配合環 保布料,及本地車衣手藝,讓毫不起 眼的塑膠樽蓋轉變成一款特色家具, 為廢棄膠蓋賦予一個全新的價值。

物料及傳統文化 Material & Culture

|                   | 送上最後的祝福 |           |
|-------------------|---------|-----------|
|                   |         |           |
|                   |         |           |
|                   |         | AL PERSON |
|                   |         |           |
| Marie At.         |         |           |
| F 10 10 4 1 1     |         |           |
| 4 (1) (1) (1) (1) |         |           |
|                   |         |           |
|                   |         |           |
|                   |         |           |
|                   |         |           |
|                   |         |           |
|                   |         |           |
|                   |         |           |
|                   |         |           |
|                   |         |           |
|                   |         |           |