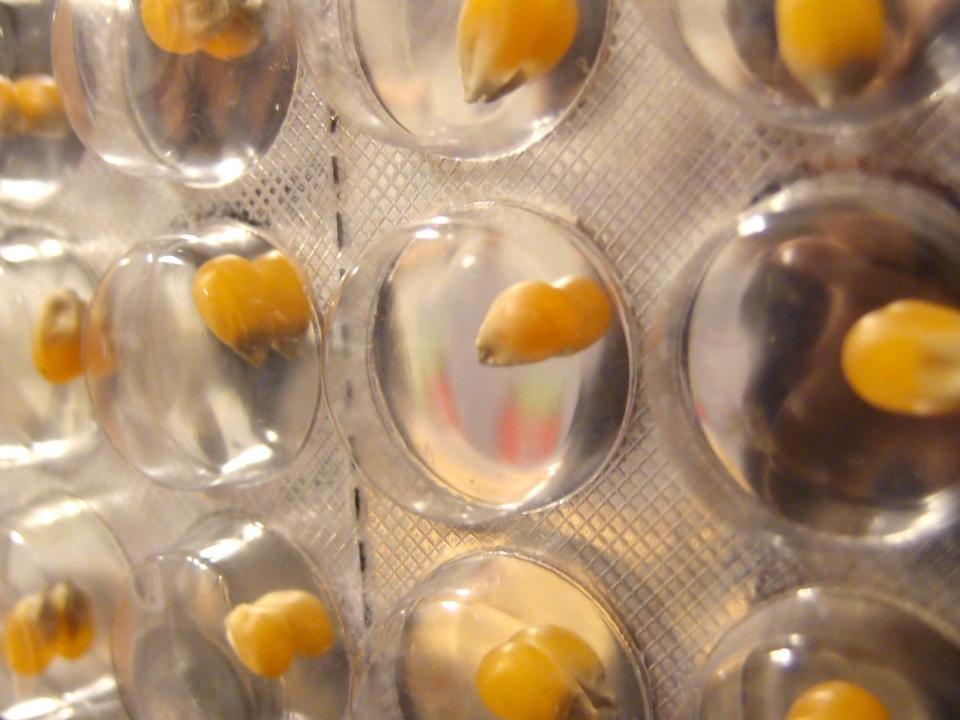

#### 有效消除浪費症狀

『**餓必治**』是由Pole Corn所組成。『**餓必治**』能迅速舒緩各種輕微至中度之糧食浪費痛症。Pole Corn是可靠及功效顯著的饑餓藥,亦含有極小量澱粉質,能有效快速令患者產生饑餓感。

#### 成分

每粒餓必治含有:

栗米......400-500mg