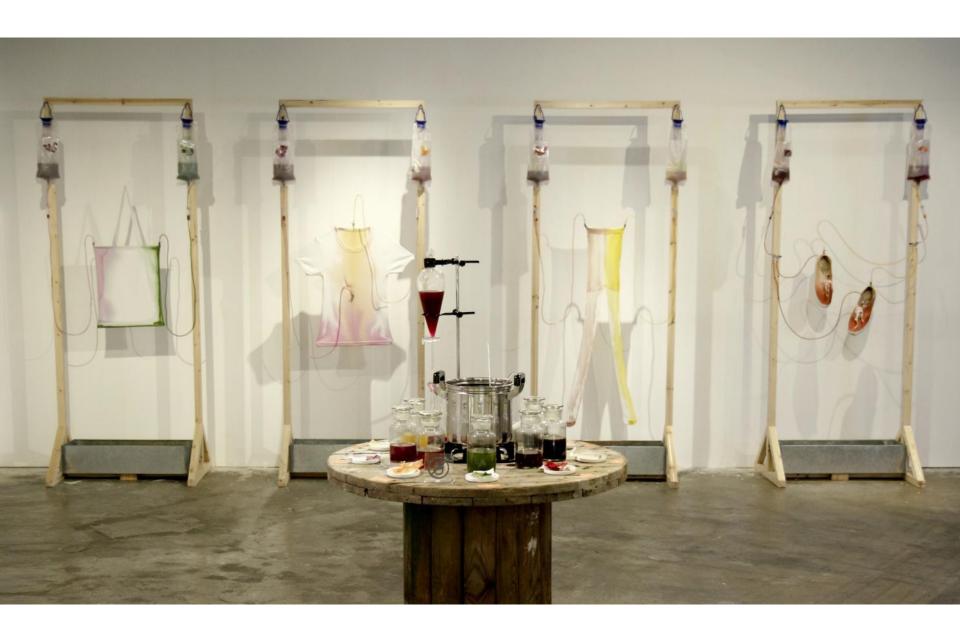

|         |           |
|                   |         |           |
|                   |         |           |
|                   |         |           |
|                   |         |           |
|                   |         |           |
|                   |         |           |
|                   |         |           |





# THE PAST IS CONTINUING

# 時間近人









概念及思維 Concept & Thought POPULATION 八分一人



























不含阿士匹靈



## 離此治™

#### 有效消除浪費症狀

『**餓必治**』是由Pole Corn所組成。『**餓必治**』能迅速舒緩各種輕微至中度之糧食浪費痛症。Pole Corn是可靠及功效顯著的饑餓藥,亦含有極小量澱粉質,能有效快速令患者產生饑餓感。

#### 成分

每粒餓必治含有:

栗米......400-500mg

#### 主治

餓必治能解除各種浪費痛症,如剩食、廚餘、眼闊肚窄等問題。



#### 劑量成人:

每日四次,每次服一粒。

12歲以上小童: 每日四次,每次半粒或遵照醫生指示服用。

#### 注意

服用此藥物期間不得進食,保持空腹。

#### 儲存

請儲存於陰涼,乾燥處避免貯存及勿讓兒童誤取。

















概念及食物 Concept & Food









將概念帶入人群

工作坊 Workshop



### Kacama zo-EE Select



TIE DYE LEGGING/ SOCKS

13/12/2014 (Sat) 2:30pm-4:30pm

\$340 for 1 pair of socks/legging Hong Kong Art Centre 2/F

make a reservation at zoe@zoeebyzoe.com