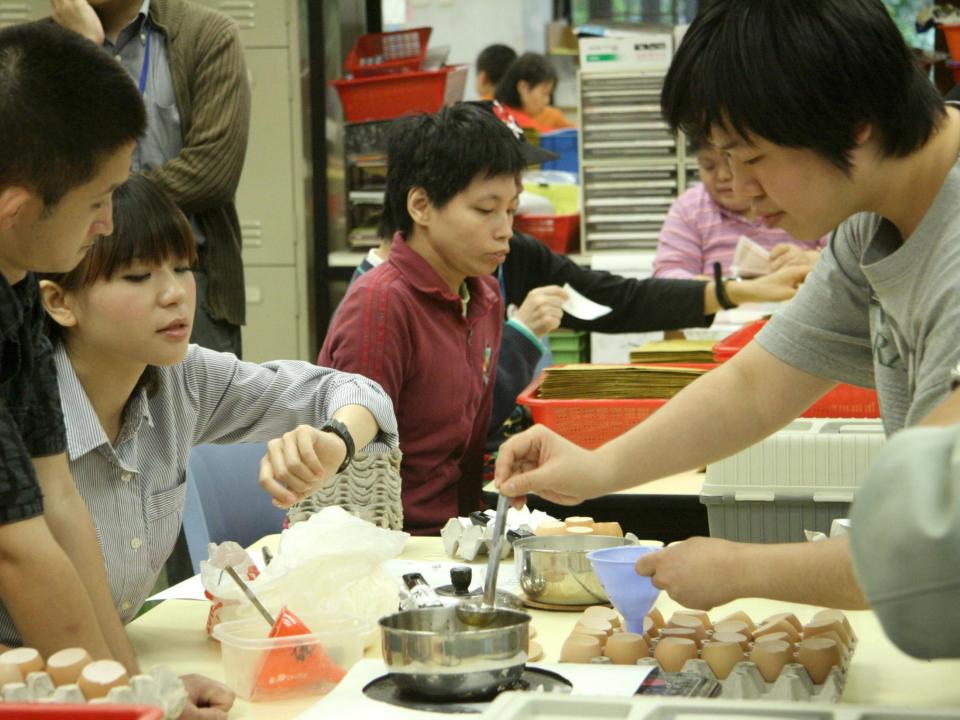

P.P. Capsule 是一款利用打碎塑膠 樽蓋作填充物的新款家具。 每一個 P.P. Capsule採用了多達 4000個經回收的塑膠樽蓋配合環 保布料,及本地車衣手藝,讓毫不起 眼的塑膠樽蓋轉變成一款特色家具, 為廢棄膠蓋賦予一個全新的價值。

物料及傳統文化 Material & Culture

|                   | 送上最後的祝福 |           |
|-------------------|---------|-----------|
|                   |         |           |
|                   |         |           |
|                   |         | AL PERSON |
|                   |         |           |
| Marie At.         |         |           |
| F 10 10 4 1 1     |         |           |
| 4 (1) (1) (1) (1) |         |           |
|                   |         |           |
|                   |         |           |
|                   |         |           |
|                   |         |           |
|                   |         |           |
|                   |         |           |
|                   |         |           |
|                   |         |           |
|                   |         |           |
|                   |         |           |