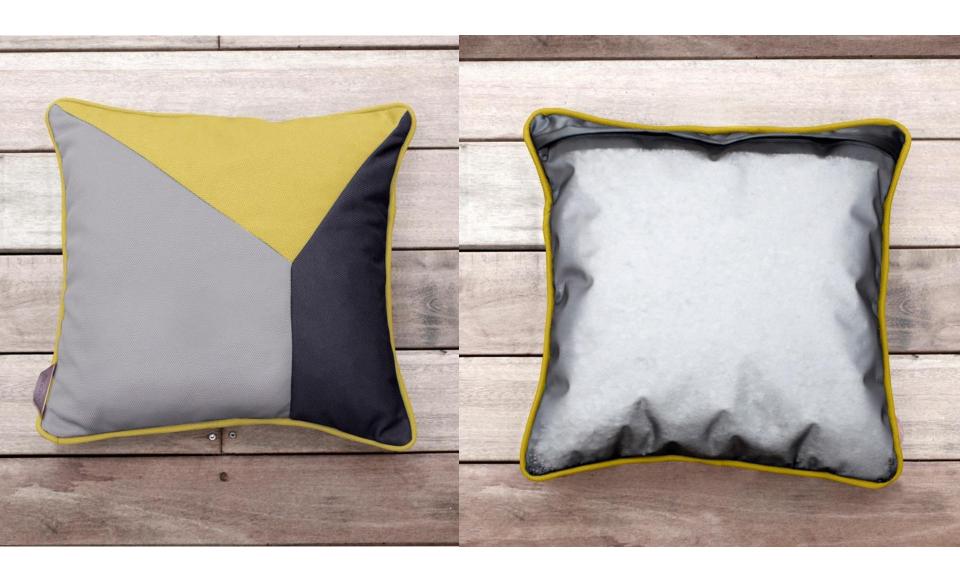

# CAPSULE COLLECTION

PP 100% 回收 聚丙烯 水瓶蓋

垃圾回收公司回收水樽和酒 樽時聚丙烯水樽蓋普遍會被 要求拆除和丟棄.相比塑料 水樽瓶身較難被重用。

P.P. Capsule 是一款利用打碎塑膠 樽蓋作填充物的新款家具。 每一個 P.P. Capsule採用了多達 4000個經回收的塑膠樽蓋配合環 保布料,及本地車衣手藝,讓毫不起 眼的塑膠樽蓋轉變成一款特色家具, 為廢棄膠蓋賦予一個全新的價值。

物料及傳統文化 Material & Culture

|                   | 送上最後的祝福 |           |
|-------------------|---------|-----------|
|                   |         |           |
|                   |         |           |
|                   |         | AL PERSON |
|                   |         |           |
| Marie At.         |         |           |
| F 10 10 4 1 1     |         |           |
| 4 (1) (1) (1) (1) |         |           |
|                   |         |           |
|                   |         |           |
|                   |         |           |
|                   |         |           |
|                   |         |           |
|                   |         |           |
|                   |         |           |
|                   |         |           |
|                   |         |           |
|                   |         |           |