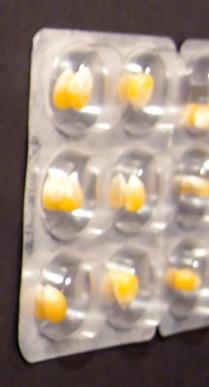

#### 有效消除浪費症狀

『**餓必治**』是由Pole Corn所組成。『**餓必治**』能迅速舒緩各種輕微至中度之糧食浪費痛症。Pole Corn是可靠及功效顯著的饑餓藥,亦含有極小量澱粉質,能有效快速令患者產生饑餓感。

#### 成分

每粒餓必治含有:

栗米......400-500mg