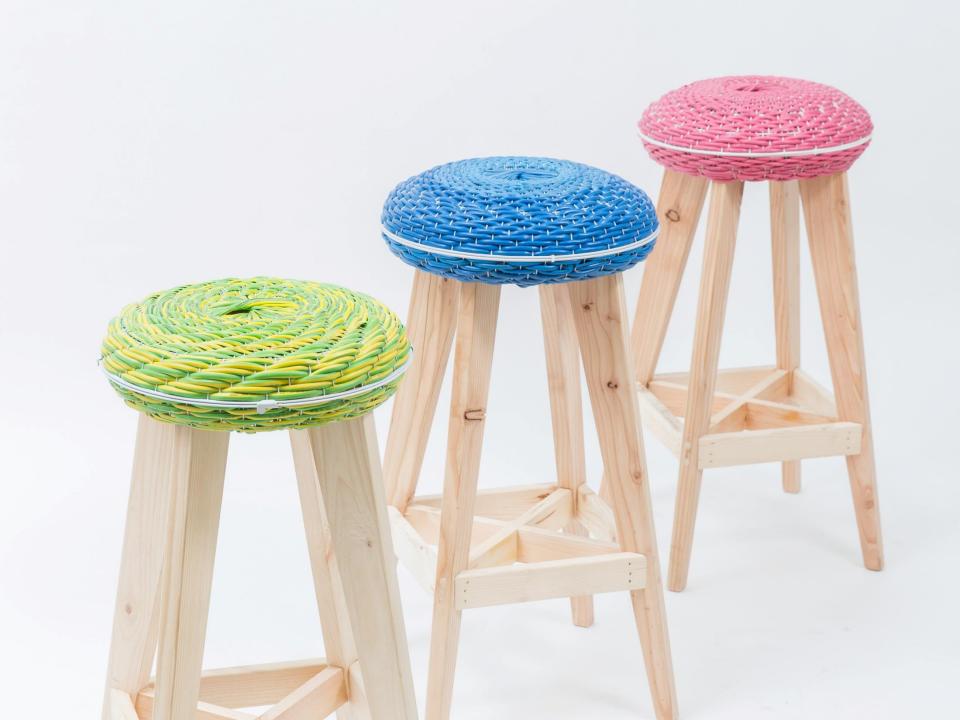

P.P. Capsule 是一款利用打碎塑膠 樽蓋作填充物的新款家具。 每一個 P.P. Capsule採用了多達 4000個經回收的塑膠樽蓋配合環 保布料,及本地車衣手藝,讓毫不起 眼的塑膠樽蓋轉變成一款特色家具, 為廢棄膠蓋賦予一個全新的價值。

物料及傳統文化 Material & Culture

|                   | 送上最後的祝福 |           |
|-------------------|---------|-----------|
|                   |         |           |
|                   |         |           |
|                   |         | AL PERSON |
|                   |         |           |
| Marie At.         |         |           |
| F 10 10 4 1 1     |         |           |
| 4 (1) (1) (1) (1) |         |           |
|                   |         |           |
|                   |         |           |
|                   |         |           |
|                   |         |           |
|                   |         |           |
|                   |         |           |
|                   |         |           |
|                   |         |           |
|                   |         |           |
|                   |         |           |