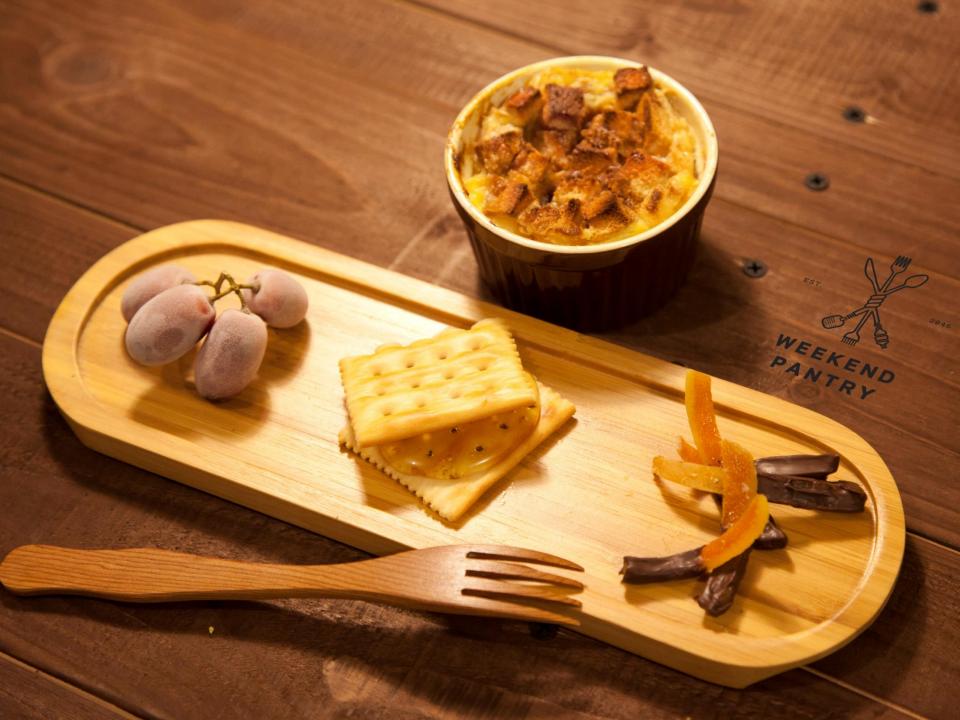

|
|                   |         |           |
|                   |         |           |
|                   |         |           |
|                   |         |           |
|                   |         |           |
|                   |         |           |
|                   |         |           |





# THE PAST IS CONTINUING

# 時間近人









概念及思維 Concept & Thought POPULATION 八分一人



























不含阿士匹靈



## 離此治™

#### 有效消除浪費症狀

『**餓必治**』是由Pole Corn所組成。『**餓必治**』能迅速舒緩各種輕微至中度之糧食浪費痛症。Pole Corn是可靠及功效顯著的饑餓藥,亦含有極小量澱粉質,能有效快速令患者產生饑餓感。

#### 成分

每粒餓必治含有:

栗米......400-500mg

#### 主治

餓必治能解除各種浪費痛症,如剩食、廚餘、眼闊肚窄等問題。



#### 劑量成人:

每日四次,每次服一粒。

12歲以上小童: 每日四次,每次半粒或遵照醫生指示服用。

#### 注意

服用此藥物期間不得進食,保持空腹。

#### 儲存

請儲存於陰涼,乾燥處避免貯存及勿讓兒童誤取。

















概念及食物 Concept & Food









將概念帶入人群

工作坊 Workshop



### Kacama zo-EE Select



TIE DYE LEGGING/ SOCKS

13/12/2014 (Sat) 2:30pm-4:30pm

\$340 for 1 pair of socks/legging Hong Kong Art Centre 2/F

make a reservation at zoe@zoeebyzoe.com