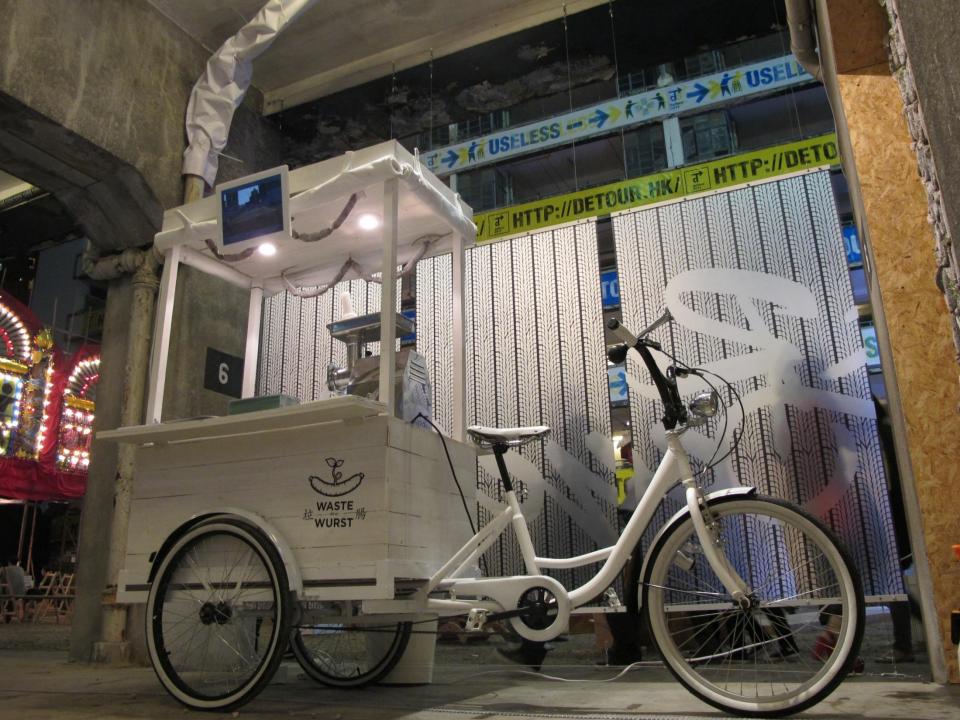

|         |           |
|                   |         |           |
|                   |         |           |
|                   |         |           |
|                   |         |           |
|                   |         |           |
|                   |         |           |
|                   |         |           |





# THE PAST IS CONTINUING

# 時間近人









概念及思維 Concept & Thought POPULATION 八分一人



























不含阿士匹靈



## 離此治™

#### 有效消除浪費症狀

『**餓必治**』是由Pole Corn所組成。『**餓必治**』能迅速舒緩各種輕微至中度之糧食浪費痛症。Pole Corn是可靠及功效顯著的饑餓藥,亦含有極小量澱粉質,能有效快速令患者產生饑餓感。

#### 成分

每粒餓必治含有:

栗米......400-500mg

#### 主治

餓必治能解除各種浪費痛症,如剩食、廚餘、眼闊肚窄等問題。



#### 劑量成人:

每日四次,每次服一粒。

12歲以上小童: 每日四次,每次半粒或遵照醫生指示服用。

#### 注意

服用此藥物期間不得進食,保持空腹。

#### 儲存

請儲存於陰涼,乾燥處避免貯存及勿讓兒童誤取。

















概念及食物 Concept & Food









將概念帶入人群

工作坊 Workshop



### Kacama zo-EE Select



TIE DYE LEGGING/ SOCKS

13/12/2014 (Sat) 2:30pm-4:30pm

\$340 for 1 pair of socks/legging Hong Kong Art Centre 2/F

make a reservation at zoe@zoeebyzoe.com