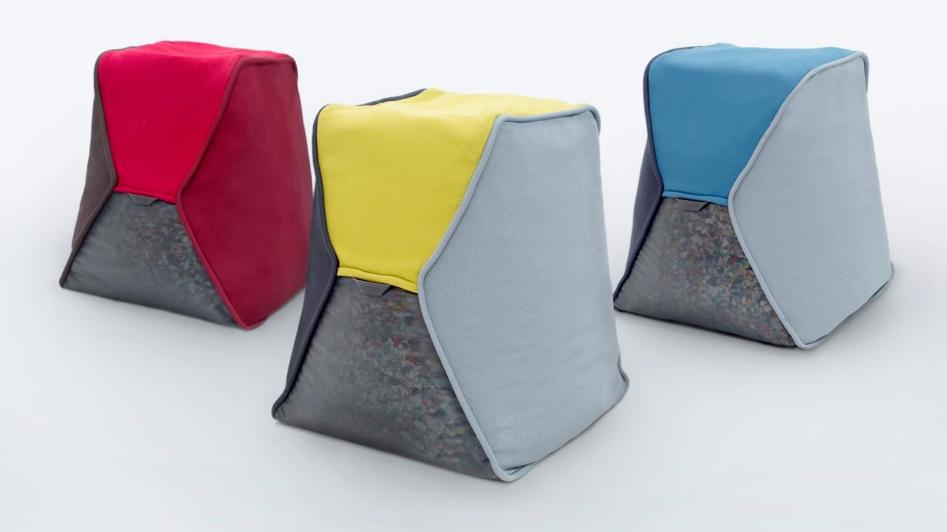

P.P. Capsule 是一款利用打碎塑膠 樽蓋作填充物的新款家具。 每一個 P.P. Capsule採用了多達 4000個經回收的塑膠樽蓋配合環 保布料,及本地車衣手藝,讓毫不起 眼的塑膠樽蓋轉變成一款特色家具, 為廢棄膠蓋賦予一個全新的價值。

物料及傳統文化 Material & Culture

|                   | 送上最後的祝福 |           |
|-------------------|---------|-----------|
|                   |         |           |
|                   |         |           |
|                   |         | AL PERSON |
|                   |         |           |
| Marie At.         |         |           |
| F 10 10 4 1 1     |         |           |
| 4 (1) (1) (1) (1) |         |           |
|                   |         |           |
|                   |         |           |
|                   |         |           |
|                   |         |           |
|                   |         |           |
|                   |         |           |
|                   |         |           |
|                   |         |           |
|                   |         |           |
|                   |         |           |