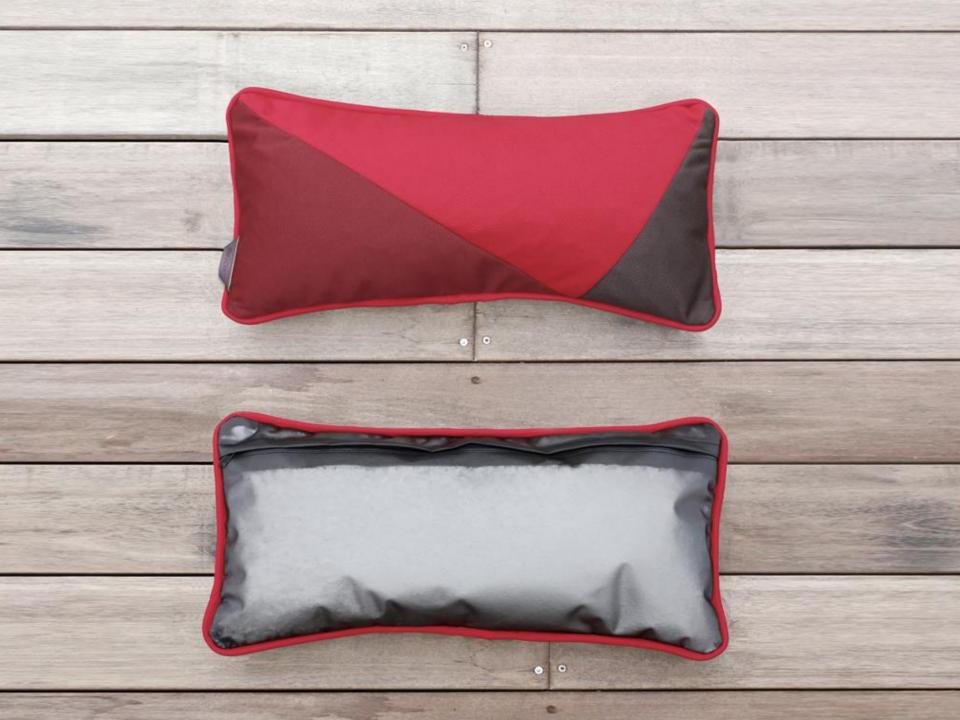

# CAPSULE COLLECTION

PP 100% 回收 聚丙烯 水瓶蓋

垃圾回收公司回收水樽和酒 樽時聚丙烯水樽蓋普遍會被 要求拆除和丟棄.相比塑料 水樽瓶身較難被重用。

P.P. Capsule 是一款利用打碎塑膠 樽蓋作填充物的新款家具。 每一個 P.P. Capsule採用了多達 4000個經回收的塑膠樽蓋配合環 保布料,及本地車衣手藝,讓毫不起 眼的塑膠樽蓋轉變成一款特色家具, 為廢棄膠蓋賦予一個全新的價值。

物料及傳統文化 Material & Culture

|                   | 送上最後的祝福 |           |
|-------------------|---------|-----------|
|                   |         |           |
|                   |         |           |
|                   |         | AL PERSON |
|                   |         |           |
| Marie At.         |         |           |
| F 10 10 4 1 1     |         |           |
| 4 (1) (1) (1) (1) |         |           |
|                   |         |           |
|                   |         |           |
|                   |         |           |
|                   |         |           |
|                   |         |           |
|                   |         |           |
|                   |         |           |
|                   |         |           |
|                   |         |           |
|                   |         |           |