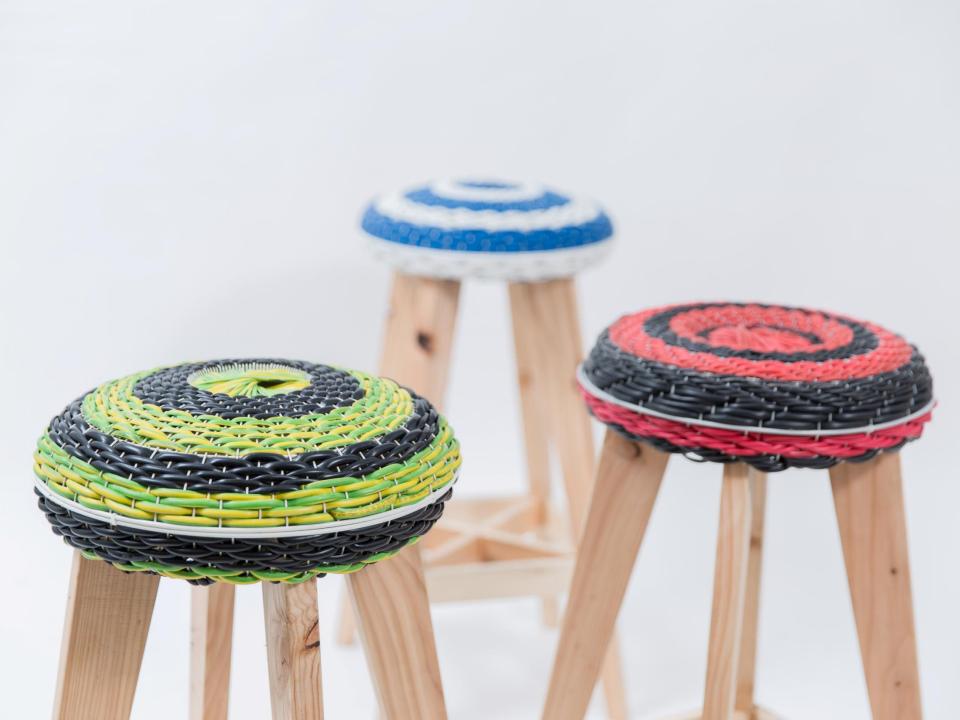

P.P. Capsule 是一款利用打碎塑膠 樽蓋作填充物的新款家具。 每一個 P.P. Capsule採用了多達 4000個經回收的塑膠樽蓋配合環 保布料,及本地車衣手藝,讓毫不起 眼的塑膠樽蓋轉變成一款特色家具, 為廢棄膠蓋賦予一個全新的價值。

物料及傳統文化 Material & Culture

|                   | 送上最後的祝福 |           |
|-------------------|---------|-----------|
|                   |         |           |
|                   |         |           |
|                   |         | AL PERSON |
|                   |         |           |
| Marie At.         |         |           |
| F 10 10 4 1 1     |         |           |
| 4 (1) (1) (1) (1) |         |           |
|                   |         |           |
|                   |         |           |
|                   |         |           |
|                   |         |           |
|                   |         |           |
|                   |         |           |
|                   |         |           |
|                   |         |           |
|                   |         |           |
|                   |         |           |