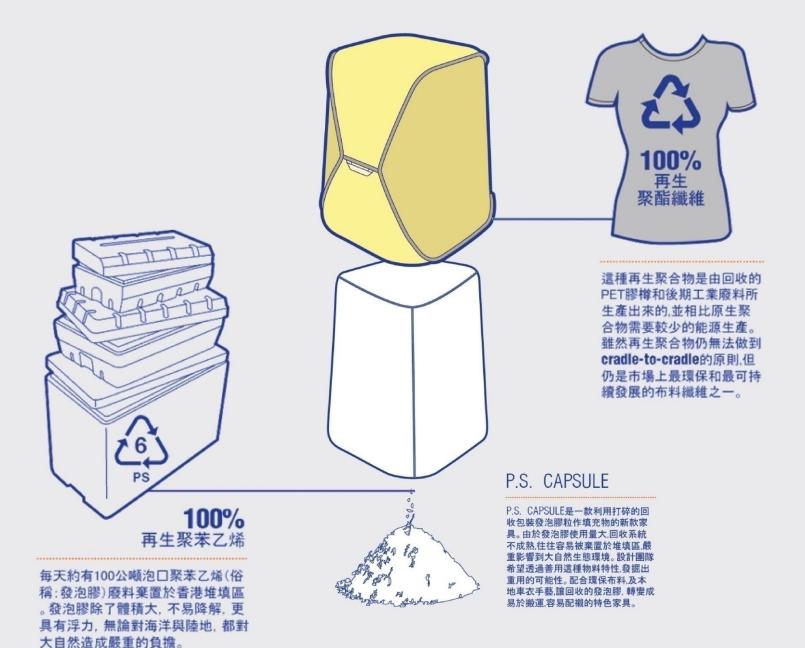

# CAPSULE COLLECTION

PP 100% 回收 聚丙烯 水瓶蓋

垃圾回收公司回收水樽和酒 樽時聚丙烯水樽蓋普遍會被 要求拆除和丟棄.相比塑料 水樽瓶身較難被重用。

P.P. Capsule 是一款利用打碎塑膠 樽蓋作填充物的新款家具。 每一個 P.P. Capsule採用了多達 4000個經回收的塑膠樽蓋配合環 保布料,及本地車衣手藝,讓毫不起 眼的塑膠樽蓋轉變成一款特色家具, 為廢棄膠蓋賦予一個全新的價值。

物料及傳統文化 Material & Culture

|                   | 送上最後的祝福 |           |
|-------------------|---------|-----------|
|                   |         |           |
|                   |         |           |
|                   |         | AL PERSON |
|                   |         |           |
| Marie At.         |         |           |
| F 10 10 4 1 1     |         |           |
| 4 (1) (1) (1) (1) |         |           |
|                   |         |           |
|                   |         |           |
|                   |         |           |
|                   |         |           |
|                   |         |           |
|                   |         |           |
|                   |         |           |
|                   |         |           |
|                   |         |           |
|                   |         |           |