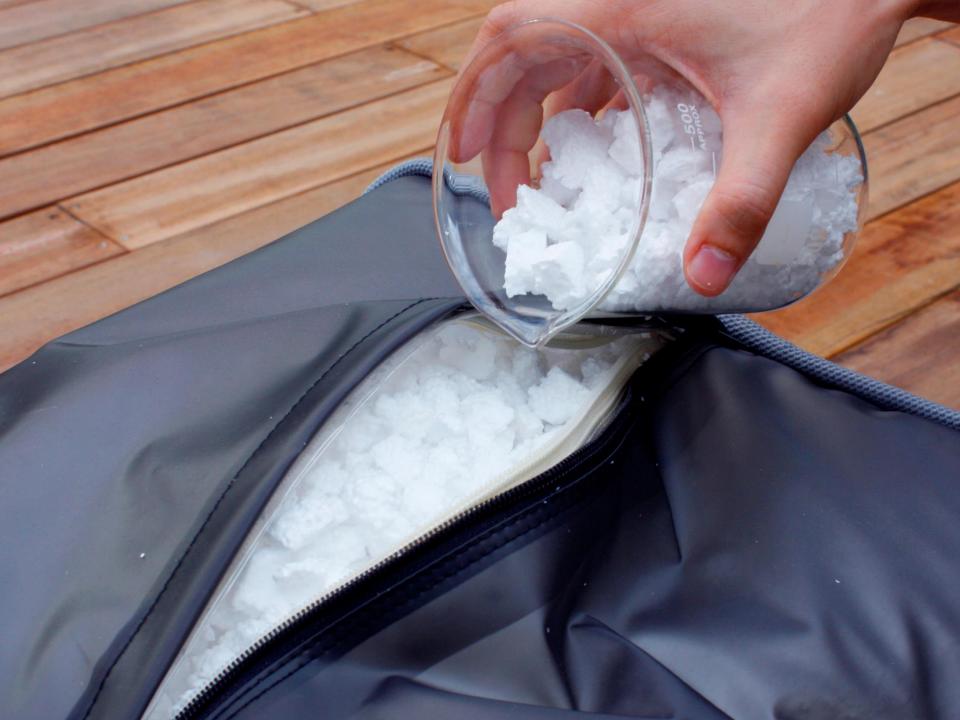

# CAPSULE COLLECTION

PP 100% 回收 聚丙烯 水瓶蓋

垃圾回收公司回收水樽和酒 樽時聚丙烯水樽蓋普遍會被 要求拆除和丟棄.相比塑料 水樽瓶身較難被重用。

P.P. Capsule 是一款利用打碎塑膠 樽蓋作填充物的新款家具。 每一個 P.P. Capsule採用了多達 4000個經回收的塑膠樽蓋配合環 保布料,及本地車衣手藝,讓毫不起 眼的塑膠樽蓋轉變成一款特色家具, 為廢棄膠蓋賦予一個全新的價值。

物料及傳統文化 Material & Culture

|                   | 送上最後的祝福 |           |
|-------------------|---------|-----------|
|                   |         |           |
|                   |         |           |
|                   |         | AL PERSON |
|                   |         |           |
| Marie At.         |         |           |
| F 10 10 4 1 1     |         |           |
| 4 (1) (1) (1) (1) |         |           |
|                   |         |           |
|                   |         |           |
|                   |         |           |
|                   |         |           |
|                   |         |           |
|                   |         |           |
|                   |         |           |
|                   |         |           |
|                   |         |           |
|                   |         |           |