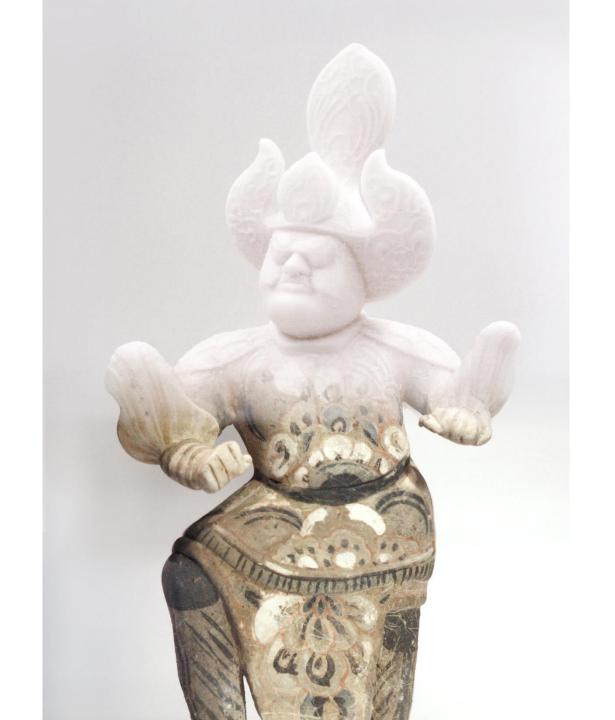

P.P. Capsule 是一款利用打碎塑膠 樽蓋作填充物的新款家具。 每一個 P.P. Capsule採用了多達 4000個經回收的塑膠樽蓋配合環 保布料,及本地車衣手藝,讓毫不起 眼的塑膠樽蓋轉變成一款特色家具, 為廢棄膠蓋賦予一個全新的價值。

物料及傳統文化 Material & Culture

|                   | 送上最後的祝福 |           |
|-------------------|---------|-----------|
|                   |         |           |
|                   |         |           |
|                   |         | AL PERSON |
|                   |         |           |
| Marie At.         |         |           |
| F 10 10 4 1 1     |         |           |
| 4 (1) (1) (1) (1) |         |           |
|                   |         |           |
|                   |         |           |
|                   |         |           |
|                   |         |           |
|                   |         |           |
|                   |         |           |
|                   |         |           |
|                   |         |           |
|                   |         |           |
|                   |         |           |