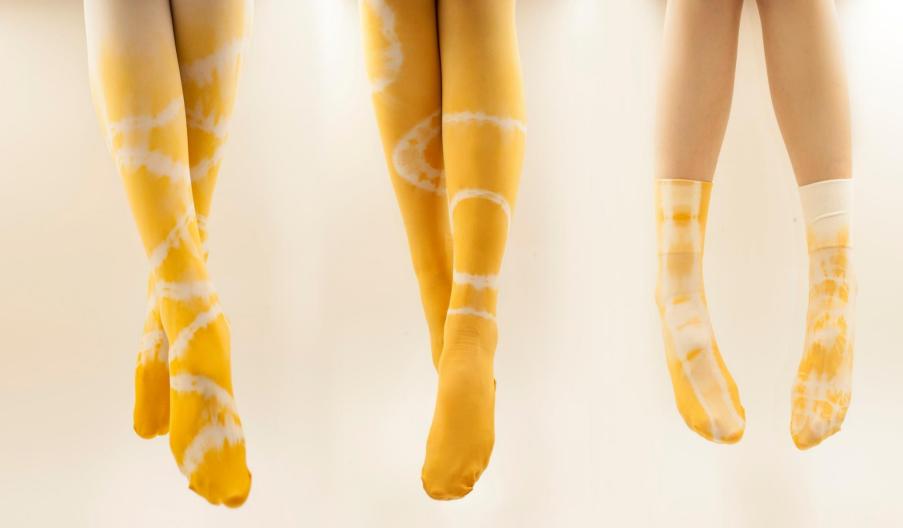

### Kacama zo-EE Select

TIE DYE LEGGING/ SOCKS

13/12/2014 (Sat) 2:30pm-4:30pm

\$340 for 1 pair of socks/legging Hong Kong Art Centre 2/F

make a reservation at zoe@zoeebyzoe.com