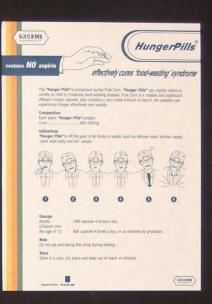

## 離此治™

#### 有效消除浪費症狀

『**餓必治**』是由Pole Corn所組成。『**餓必治**』能迅速舒緩各種輕微至中度之糧食浪費痛症。Pole Corn是可靠及功效顯著的饑餓藥,亦含有極小量澱粉質,能有效快速令患者產生饑餓感。

#### 成分

每粒餓必治含有:

栗米......400-500mg

#### 主治

餓必治能解除各種浪費痛症,如剩食、廚餘、眼闊肚窄等問題。

#### 劑量成人:

每日四次,每次服一粒。

12歲以上小童: 每日四次,每次半粒或遵照醫生指示服用。

#### 注意

服用此藥物期間不得進食,保持空腹。

#### 儲存

請儲存於陰涼,乾燥處避免貯存及勿讓兒童誤取。

概念及食物 Concept & Food

將概念帶入人群

工作坊 Workshop