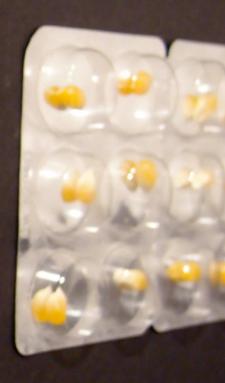

#### 有效消除浪費症狀

『**餓必治**』是由Pole Corn所組成。『**餓必治**』能迅速舒緩各種輕微至中度之糧食浪費痛症。Pole Corn是可靠及功效顯著的饑餓藥,亦含有極小量澱粉質,能有效快速令患者產生饑餓感。

#### 成分

每粒餓必治含有:

栗米......400-500mg