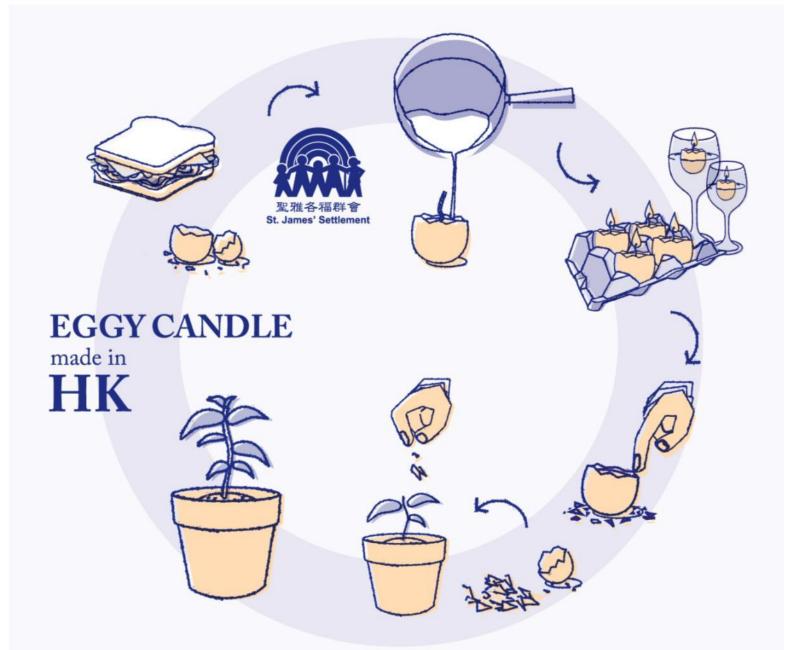

P.P. Capsule 是一款利用打碎塑膠 樽蓋作填充物的新款家具。 每一個 P.P. Capsule採用了多達 4000個經回收的塑膠樽蓋配合環 保布料,及本地車衣手藝,讓毫不起 眼的塑膠樽蓋轉變成一款特色家具, 為廢棄膠蓋賦予一個全新的價值。

物料及傳統文化 Material & Culture

|                   | 送上最後的祝福 |           |
|-------------------|---------|-----------|
|                   |         |           |
|                   |         |           |
|                   |         | AL PERSON |
|                   |         |           |
| Marie At.         |         |           |
| F 10 10 4 1 1     |         |           |
| 4 (1) (1) (1) (1) |         |           |
|                   |         |           |
|                   |         |           |
|                   |         |           |
|                   |         |           |
|                   |         |           |
|                   |         |           |
|                   |         |           |
|                   |         |           |
|                   |         |           |
|                   |         |           |