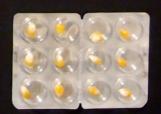

## 離此治™

#### 有效消除浪費症狀

『**餓必治**』是由Pole Corn所組成。『**餓必治**』能迅速舒緩各種輕微至中度之糧食浪費痛症。Pole Corn是可靠及功效顯著的饑餓藥,亦含有極小量澱粉質,能有效快速令患者產生饑餓感。

#### 成分

每粒餓必治含有:

栗米......400-500mg