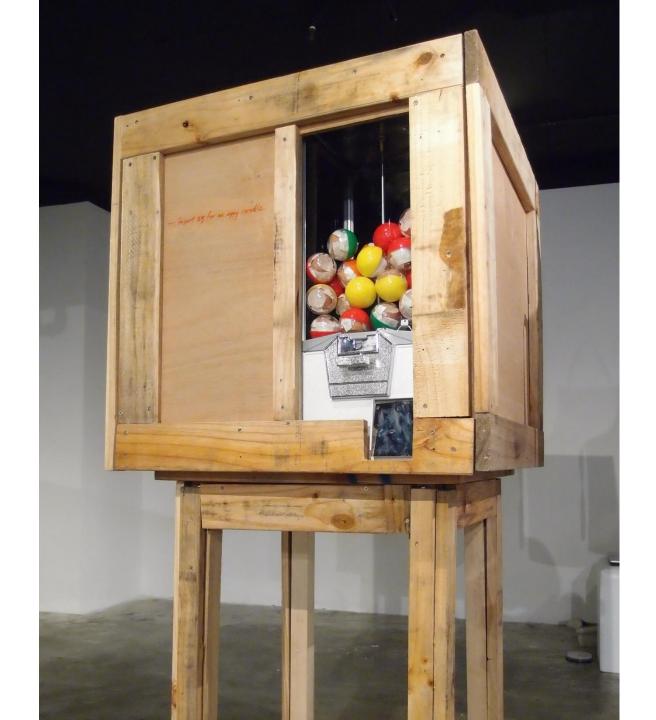

|
|                   |         |           |
|                   |         |           |





# THE PAST IS CONTINUING

# 時間近人









概念及思維 Concept & Thought POPULATION 八分一人



























不含阿士匹靈



## 離此治™

#### 有效消除浪費症狀

『**餓必治**』是由Pole Corn所組成。『**餓必治**』能迅速舒緩各種輕微至中度之糧食浪費痛症。Pole Corn是可靠及功效顯著的饑餓藥,亦含有極小量澱粉質,能有效快速令患者產生饑餓感。

#### 成分

每粒餓必治含有:

栗米......400-500mg

#### 主治

餓必治能解除各種浪費痛症,如剩食、廚餘、眼闊肚窄等問題。



#### 劑量成人:

每日四次,每次服一粒。

12歲以上小童: 每日四次,每次半粒或遵照醫生指示服用。

#### 注意

服用此藥物期間不得進食,保持空腹。

#### 儲存

請儲存於陰涼,乾燥處避免貯存及勿讓兒童誤取。

















概念及食物 Concept & Food









將概念帶入人群

工作坊 Workshop



### Kacama zo-EE Select



TIE DYE LEGGING/ SOCKS

13/12/2014 (Sat) 2:30pm-4:30pm

\$340 for 1 pair of socks/legging Hong Kong Art Centre 2/F

make a reservation at zoe@zoeebyzoe.com