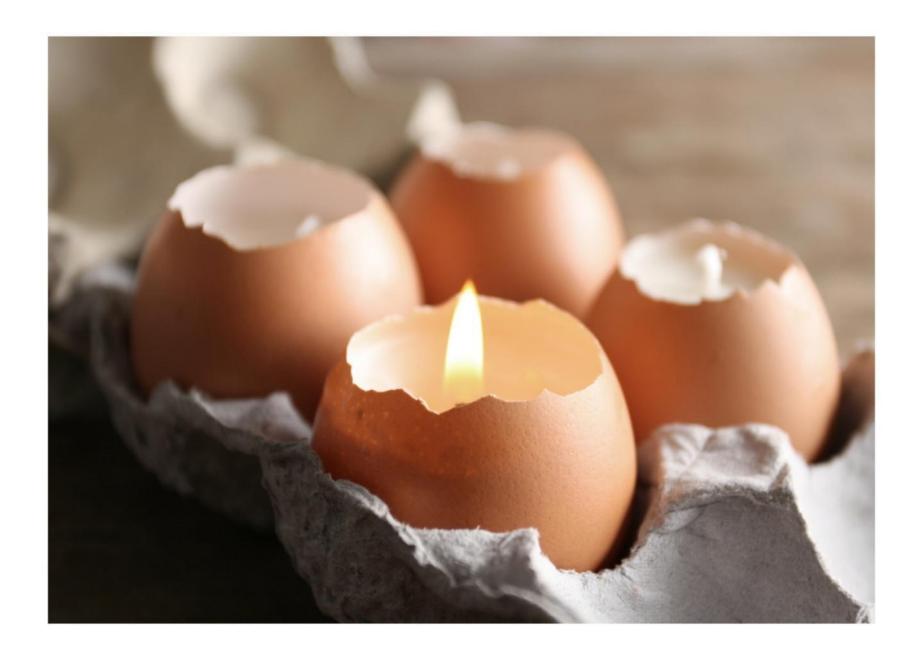

P.P. Capsule 是一款利用打碎塑膠 樽蓋作填充物的新款家具。 每一個 P.P. Capsule採用了多達 4000個經回收的塑膠樽蓋配合環 保布料,及本地車衣手藝,讓毫不起 眼的塑膠樽蓋轉變成一款特色家具, 為廢棄膠蓋賦予一個全新的價值。

物料及傳統文化 Material & Culture

|                   | 送上最後的祝福 |           |
|-------------------|---------|-----------|
|                   |         |           |
|                   |         |           |
|                   |         | AL PERSON |
|                   |         |           |
| Marie At.         |         |           |
| F 10 10 4 1 1     |         |           |
| 4 (1) (1) (1) (1) |         |           |
|                   |         |           |
|                   |         |           |
|                   |         |           |
|                   |         |           |
|                   |         |           |
|                   |         |           |
|                   |         |           |
|                   |         |           |
|                   |         |           |
|                   |         |           |